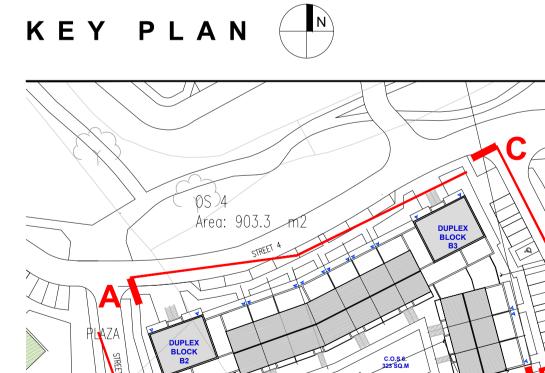

## GENERAL NOTES

THIS DRAWING TO BE READ IN CONJUNCTION WITH ARCHITECT'S DRAWINGS, CONSULTANT ENGINEER'S DRAWINGS AND SPECIFICATIONS & LANDSCAPE ARCHITECTS DRAWINGS REFER TO ARCHITECT'S SITE PLAN FOR NORTH ORIENTATION.

LEVELS GIVEN ON HOUSE TYPE DRAWINGS ARE GIVEN TO A LOCAL ABSOLUTE ZERO LEVEL. FOR SPECIFIC LEVELS DEPENDING ON INDIVIDUAL UNIT LOCATION, REFER TO ARCHITECT'S CONTEXT SECTIONS AND ENGINEER'S DRAWINGS WHERE LEVELS ARE ARE ALL GIVEN IN RELATION TO LAND SURVEYOR'S BENCHMARK BASED ON MALIN HEAD DATUM LEVEL.

# SHD STAGE 3

NOTES: DO NOT SCALE FROM DRAWINGS. WORK TO FIGURED DIMENSIONS ONLY. ARCHITECT TO BE NOTIFIED OF ALL DISCREPANCIES.

East Elevation C