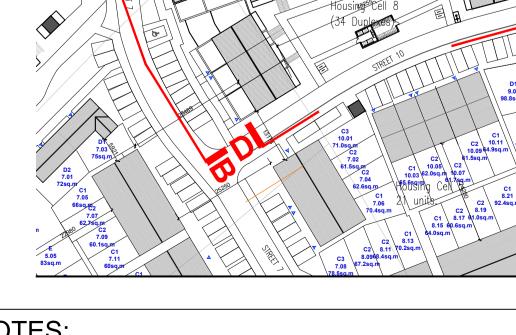

## GENERAL NOTES

THIS DRAWING TO BE READ IN CONJUNCTION WITH ARCHITECT'S DRAWINGS, CONSULTANT ENGINEER'S DRAWINGS AND SPECIFICATIONS & LANDSCAPE ARCHITECTS DRAWINGS REFER TO ARCHITECT'S SITE PLAN FOR NORTH ORIENTATION.

LEVELS GIVEN ON HOUSE TYPE DRAWINGS ARE GIVEN TO A LOCAL ABSOLUTE ZERO LEVEL. FOR SPECIFIC LEVELS DEPENDING ON INDIVIDUAL UNIT LOCATION, REFER TO ARCHITECT'S CONTEXT SECTIONS AND ENGINEER'S DRAWINGS WHERE LEVELS ARE ARE ALL GIVEN IN RELATION TO LAND SURVEYOR'S BENCHMARK BASED ON MALIN HEAD DATUM LEVEL.

# SHD STAGE 3

NOTES: DO NOT SCALE FROM DRAWINGS. WORK TO FIGURED DIMENSIONS ONLY. ARCHITECT TO BE NOTIFIED OF ALL DISCREPANCIES.

East Elevation C