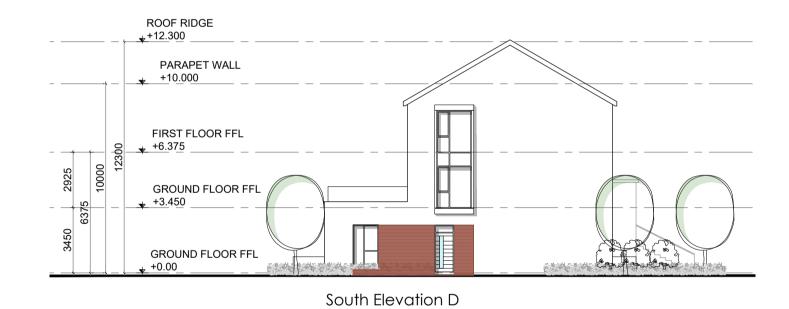

South Elevation E



West Elevation B

## GENERAL NOTES

THIS DRAWING TO BE READ IN CONJUNCTION WITH ARCHITECT'S DRAWINGS, CONSULTANT ENGINEER'S DRAWINGS AND SPECIFICATIONS & LANDSCAPE ARCHITECTS DRAWINGS REFER TO ARCHITECT'S SITE PLAN FOR NORTH ORIENTATION.

LEVELS GIVEN ON HOUSE TYPE DRAWINGS ARE GIVEN TO A LOCAL ABSOLUTE ZERO LEVEL. FOR SPECIFIC LEVELS DEPENDING ON INDIVIDUAL UNIT LOCATION, REFER TO ARCHITECT'S CONTEXT SECTIONS AND ENGINEER'S DRAWINGS WHERE LEVELS ARE ARE ALL GIVEN IN RELATION TO LAND SURVEYOR'S BENCHMARK BASED ON MALIN HEAD DATUM LEVEL.



# SHD STAGE 3





NOTES: DO NOT SCALE FROM DRAWINGS. WORK TO FIGURED DIMENSIONS ONLY. ARCHITECT TO BE NOTIFIED OF ALL DISCREPANCIES.

East Elevation C



#### UNIT A1 1 STOREY - 2 BEDROOMS AREA SCHEDULE GROUND FLOOR 85 m² / 915 ft² TOTAL 85 m² / 915 ft²

UNIT A2

1 STOREY - 2 BEDROOMS

AREA SCHEDULE GROUND FLOOR 85 m² / 915 ft²

TOTAL 85 m² / 915 ft²

#### UNIT A3 1 STOREY - 2 BEDROOMS

AREA SCHEDULE GROUND FLOOR 85 m² / 915 ft²

## TOTAL 85 m² / 915 ft²

UNIT A4 1 STOREY - 2 BEDROOMS

### AREA SCHEDULE GROUND FLOOR

TOTAL 113 m<sup>2</sup> / 1216 ft<sup>2</sup> TOTAL

# UNIT A5

1 STOREY - 2 BEDROOMS AREA SCHEDULE GROUND FLOOR 85 m² / 915 ft² TOTAL 85 m² / 915 ft²

## UNIT A6

1 STOREY - 2 BEDROOMS AREA SCHEDULE 113 m<sup>2</sup> / 1216 ft<sup>2</sup> GROUND FLOOR 85 m² / 915 ft²

85 m² / 915 ft²



| REVISIONS |             |     |  |
|-----------|-------------|-----|--|
| DATE      | DESCRIPTION | No. |  |
|           |             |