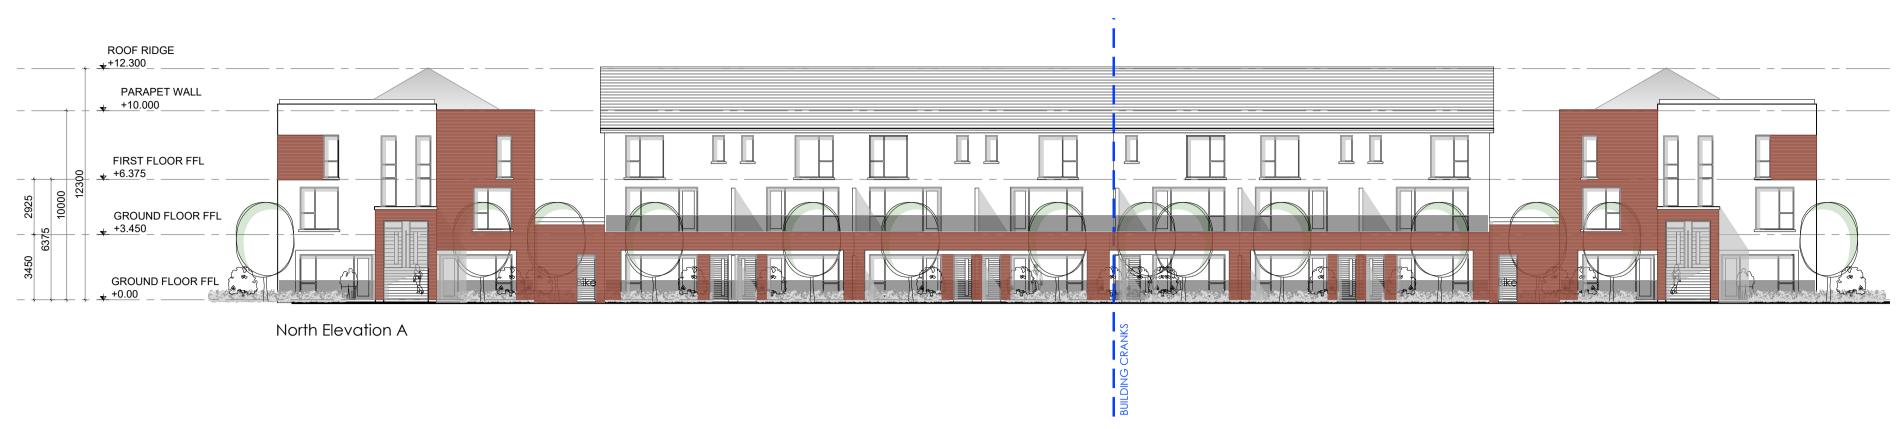

## GENERAL NOTES

THIS DRAWING TO BE READ IN CONJUNCTION WITH ARCHITECT'S DRAWINGS, CONSULTANT ENGINEER'S DRAWINGS AND SPECIFICATIONS & LANDSCAPE ARCHITECTS DRAWINGS REFER TO ARCHITECT'S SITE PLAN FOR NORTH ORIENTATION.

LEVELS GIVEN ON HOUSE TYPE DRAWINGS ARE GIVEN TO A LOCAL ABSOLUTE ZERO LEVEL. FOR SPECIFIC LEVELS DEPENDING ON INDIVIDUAL UNIT LOCATION, REFER TO ARCHITECT'S CONTEXT SECTIONS AND ENGINEER'S DRAWINGS WHERE LEVELS ARE ARE ALL GIVEN IN RELATION TO LAND SURVEYOR'S BENCHMARK BASED ON MALIN HEAD DATUM LEVEL.

# SHD STAGE 3

NOTES: DO NOT SCALE FROM DRAWINGS. WORK TO FIGURED DIMENSIONS ONLY. ARCHITECT TO BE NOTIFIED OF ALL DISCREPANCIES.

East Elevation C